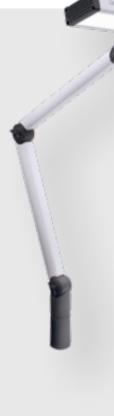

## **LED flex arm lights**

The LED light CENALED SPOT Flexarm has a very flexible gooseneck and body that is also waterproof and oil-resistant, allowing integration into harsh production environments. In addition to the flexible arm variant, the CENALED SPOT is also available with an articulated arm and a swivel head variant.

#### **Special features:**

- High-quality flex arm, designed for > 33,333 bending cycles
- Once positioned, the arm remains firmly fixed in the desired position

## LED workplace and flex arm lights

LED articulated arm lights are characterised by a stable, spring-loaded aluminium arm with a 3D head joint. This means that the light can be moved with millimetre precision, yet without any significant effort. By using a 3D head joint, the workplace is perfectly illuminated at any desired position.