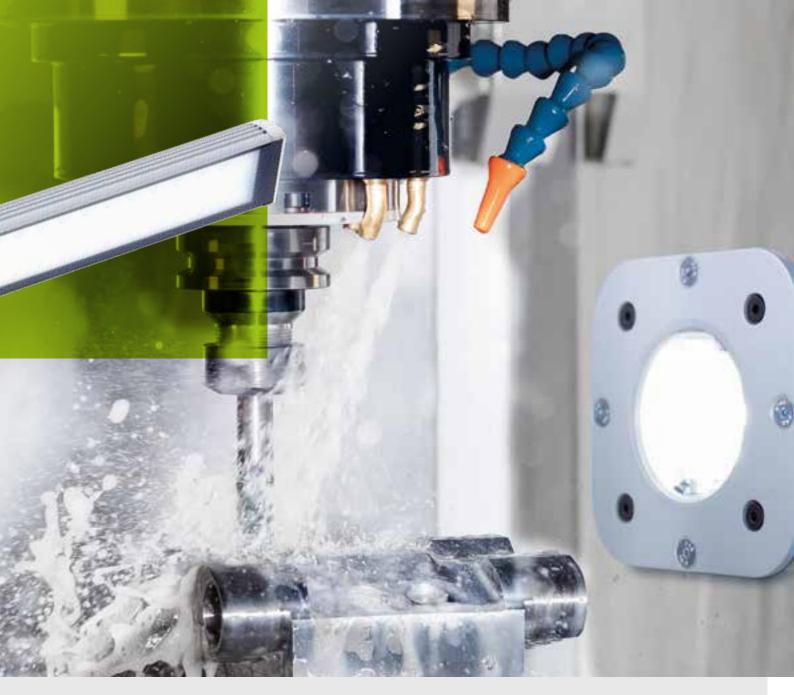

## **LED** machine lighting

The hallmarks of our LED industrial lights are robust aluminium housings, glare-free safety glass, and best quality seals for a high degree of protection. They have been developed for the most demanding and adverse operating conditions. Extreme temperatures, oil, water, hot chippings, cooling lubricants and emulsions have no impact on service life or luminosity. As a specialist, our product portfolio provides the right lighting solution for every application.

- Can be integrated into the tightest of installation situations
- Extremely robust and resistant
- The machine lights are shock and vibration resistant
- Electrically linkable

#### **LED surface-mounted lights**

Our LED surface-mounted lights are used for OEM original equipment as well as for retrofitting with all common machine types. Depending on the type of light, they are preferably used to illuminate large-volume plants and machines. The spotlights demonstrate their strength in confined or extremely limited spaces, as they can be placed in close proximity to the processing workpiece.

#### **Special features:**

- Wide range of applications
- Direct connection to the machines' supply voltage