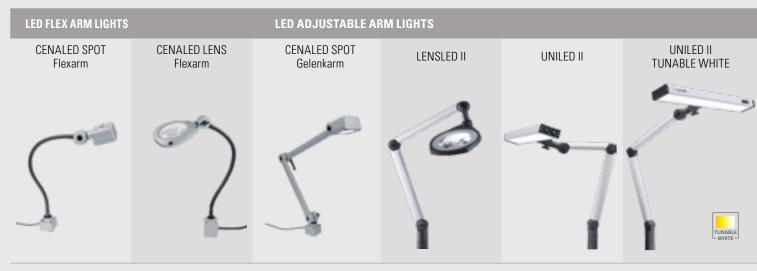

## **LED flex arm lights**

The LED light CENALED SPOT Flexarm has a very flexible gooseneck and body that is also waterproof and oil-resistant, allowing integration into harsh production environments. In addition to the flexible arm variant, the CENALED SPOT is also available with an articulated arm and a swivel head variant.

#### **Special features:**

- High-quality flex arm, designed for > 33,333 bending cycles
- Once positioned, the arm remains firmly fixed in the desired position

#### Fields of application:

- Machines, manufacturing facilities, Assembly & workshop
- Dental, medical & chemical laboratories
- Jewellery & watch industry

## LED workplace and flex arm lights

LED articulated arm lights are characterised by a stable, spring-loaded aluminium arm with a 3D head joint. This means that the light can be moved with millimetre precision, yet without any significant effort. By using a 3D head joint, the workplace is perfectly illuminated at any desired position.

#### **Special features:**

- Workplace lights with 2 different light colours or tunable white light changeable depending on time or situation
- Also possible with infinitely variable, flicker-free dimming
- Heat dissipation via the luminaire's rear no risk of burns

#### **Fields of application:**

- Assembly & workshop
- Dental, medical & chemical laboratories
- Electronic, jewellery & watch industry

Now also available with

Variable colour temperature with natural colour rendering and excellent colour quality