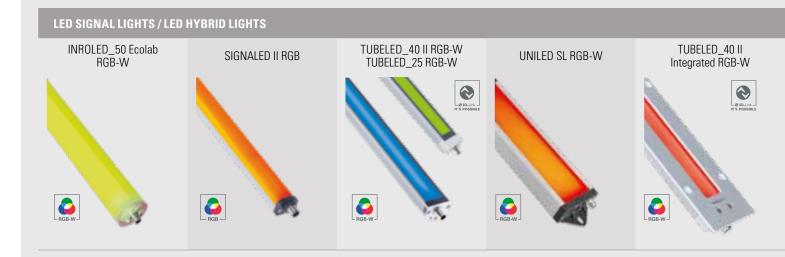

## **LED** signal lights

In addition to illuminating large areas, signal lamps with optical displays ensure safer and more efficient processes. Integrated into the PLC control of the machine or plant system, they communicate standstill or disruption (red) and normal operation (green), among other things. Thus, with their RGB LEDs, the signal lamps realise a simple form of intelligent light, ideal for retrofitting machines or serial production systems.

#### **Special features:**

- Various options for signalling machine and system statuses
- Additional efficient, daylight white SMD LEDs (product dependent)
- Homogeneous and low-shadow illumination of large areas

#### Fields of application:

Machines, production plants & assembly lines