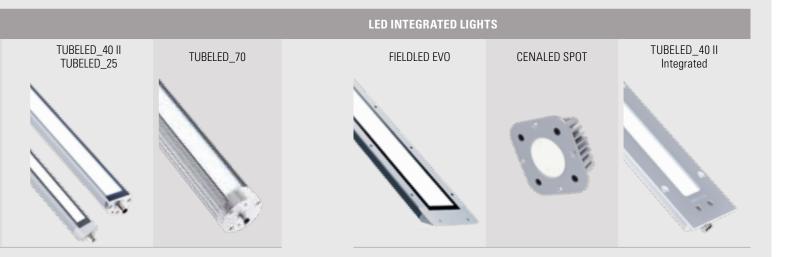

### **LED** integrated lights

LED recessed lights provide homogeneous, flicker-free and glare-free illumination in the machine rooms of machine tools. They are used in machine cladding or as recessed installation, depending on the design. This minimises interfering edges, preventing the accumulation of chippings or the like. This makes them ideal for use in the food industry as well as for camera-supported quality monitoring.

#### **Special features:**

- Suitable for very tight installation situations, also close to the workpiece
- Direct connection to the machines' supply voltage

#### Fields of application:

- Machines, production plants & assembly lines
- Vision systems
- Vehicle construction