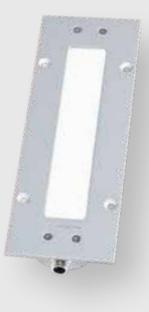

### **LED** integrated lights

LED recessed lights provide homogeneous, flicker-free and glare-free illumination in the machine rooms of machine tools. They are used in machine cladding or as recessed installation, depending on the design. This minimises interfering edges, preventing the accumulation of chippings or the like. This makes them ideal for use in the food industry as well as for camera-supported quality monitoring.

#### **Special features:**

- Suitable for very tight installation situations, also close to the workpiece
- Direct connection to the machines' supply voltage

#### Fields of application:

- Machines, production plants & assembly lines
- Vision systems
- Vehicle construction