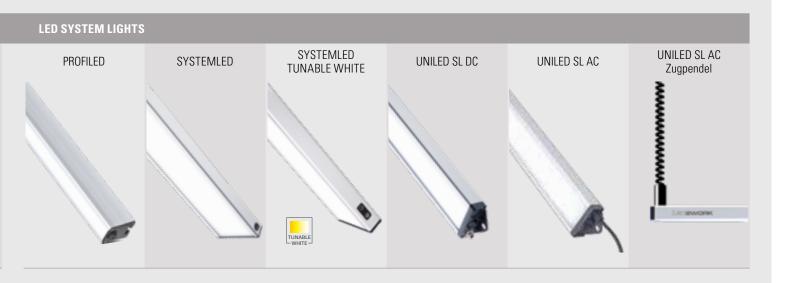

## **LED system lights**

Demanding visual tasks require optimum workplace illumination. Regardless of whether in the electronics, automotive or metal industry, in assembly or in the workshop - LED system lights are indispensable wherever excellent lighting conditions are needed so as to satisfy high quality requirements.

#### **Special features:**

- Compatible with many common system workstation lights using conventional technology
- UGR values < 22 according to the Industrial Workplace Directive
- Extremely wide product range available

#### **Fields of application:**

- Machines, production plants & assembly lines
- Manual, testing and assembly workstations

Now also available with

Variable colour temperature with natural colour rendering and excellent colour quality