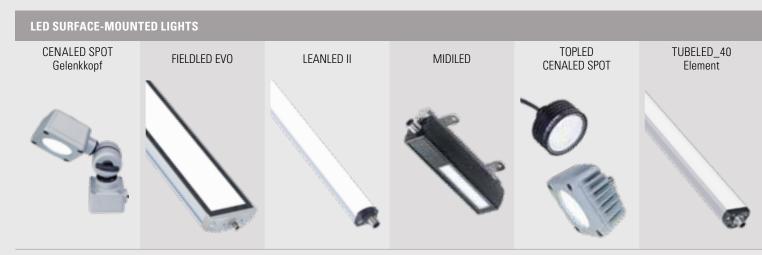

#### **LED surface-mounted lights**

Our LED surface-mounted lights are used for OEM original equipment as well as for retrofitting with all common machine types. Depending on the type of light, they are preferably used to illuminate large-volume plants and machines. The spotlights demonstrate their strength in confined or extremely limited spaces, as they can be placed in close proximity to the processing workpiece.

#### **Special features:**

- Wide range of applications
- Direct connection to the machines' supply voltage

#### Fields of application:

- Machines, production plants & assembly lines
- Vision systems

### **LED** integrated lights

LED recessed lights provide homogeneous, flicker-free and glare-free illumination in the machine rooms of machine tools. They are used in machine cladding or as recessed installation, depending on the design. This minimises interfering edges, preventing the accumulation of chippings or the like. This makes them ideal for use in the food industry as well as for camera-supported quality monitoring.

#### **Special features:**

- Suitable for very tight installation situations, also close to the workpiece
- Direct connection to the machines' supply voltage

#### Fields of application:

- Machines, production plants & assembly lines
- Vision systems
- Vehicle construction