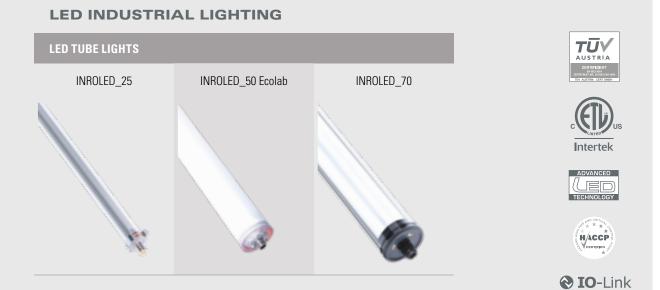

## **LED tube lights**

Depending on the type of application, LED tubular lights satisfy the high hygiene requirements of food and beverage and other hygiene-sensitive industries. They are apart from being resistant to many acids and alkalis. The lights satisfy the highest levels of protection classes for the classic industrial sector. The LED tubular lights are equipped with optimum thermal management, providing excellent heat dissipation and, thus, a long service life.

#### **Special features:**

- Available in diameters of 25 mm, 50 mm and 70 mm
- According to the specifications: HACCP certified and FDA compliant materials
- Ecolab certification for the series INROLED\_50 Ecolab
- Variety of different uses

#### Fields of application:

- Machines, production plants & assembly lines
- Food & pharmaceutical industry
- Warehouse logistics & building technology