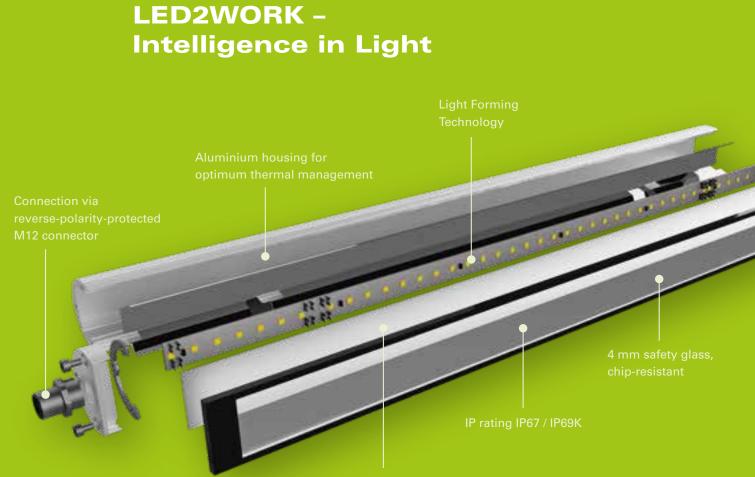

## **LED tube lights**

Depending on the type of application, LED tubular lights satisfy the high hygiene requirements of food and beverage and other hygiene-sensitive industries. They are apart from being resistant to many acids and alkalis. The lights satisfy the highest levels of protection classes for the classic industrial sector. The LED tubular lights are equipped with optimum thermal management, providing excellent heat dissipation and, thus, a long service life.

#### **Special features:**

- Available in diameters of 25 mm, 50 mm and 70 mm
- According to the specifications: HACCP certified and FDA compliant materials
- Ecolab certification for the series INROLED\_50 Ecolab
- Variety of different uses

#### Fields of application:

- Machines, production plants & assembly lines
- Food & pharmaceutical industry
- Warehouse logistics & building technology